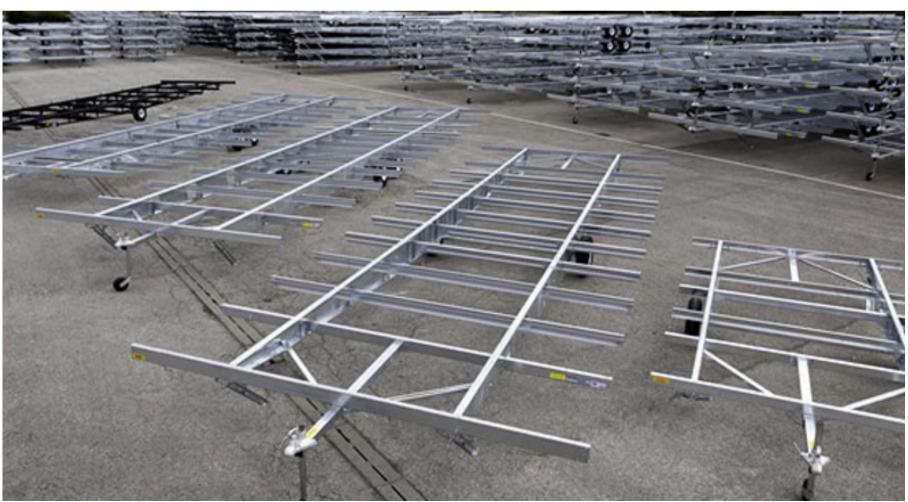

## Introduction

ProMAKS is a structure technology designed for faster, flexible and durable solutions for wide range of sectors with high capacity production.

We offer our range of innovative systems available as flat packed kits, complete with everything you need to build to an exterior finish, freeing you up to focus on the design & finish of the interior to your client's specifications.