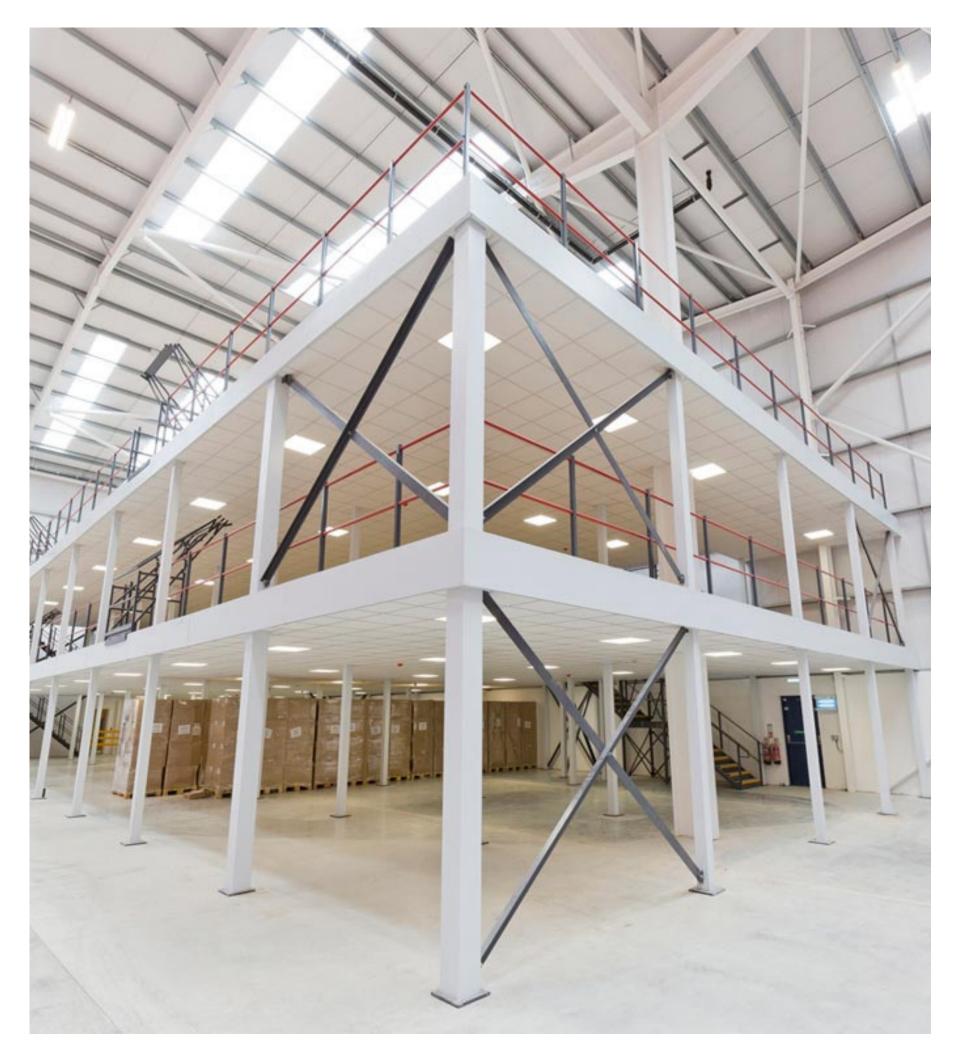

## Introduction

ProMAKS is a structure technology designed for faster, flexible and durable solutions for wide range of sectors with high capacity production.

We offer our range of innovative systems available as flat packed kits, complete with everything you need to build to an exterior finish, freeing you up to focus on the design & finish of the interior to your client's specifications.

- Ventilated Structure
- Energy Efficiency
- Smart Connection
- Quick and Easy Assembly
- Flexible Design
- Effective Insulation
- Easy to integrate flexible
- Versatile Structure