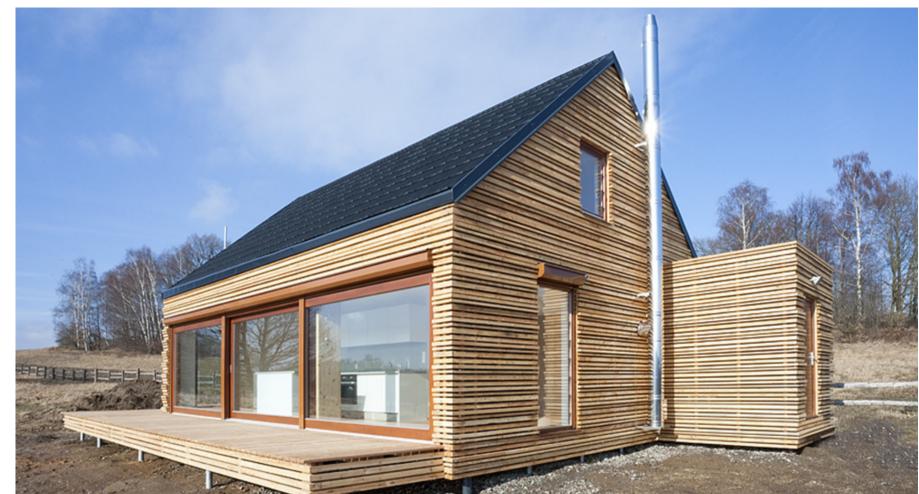

## Introduction

ProMAKS is a structure technology designed for faster, flexible and durable solutions for wide range of sectors with high capacity production.

We offer our range of innovative systems available as flat packed kits, complete with everything you need to build to an exterior finish, freeing you up to focus on the design & finish of the interior to your client's specifications.

- Ventilated Structure
- Energy Efficiency
- Smart Connection
- Quick and Easy Assembly
- Flexible Design
- Effective Insulation
- Easy to integrate flexible
- Versatile Structure