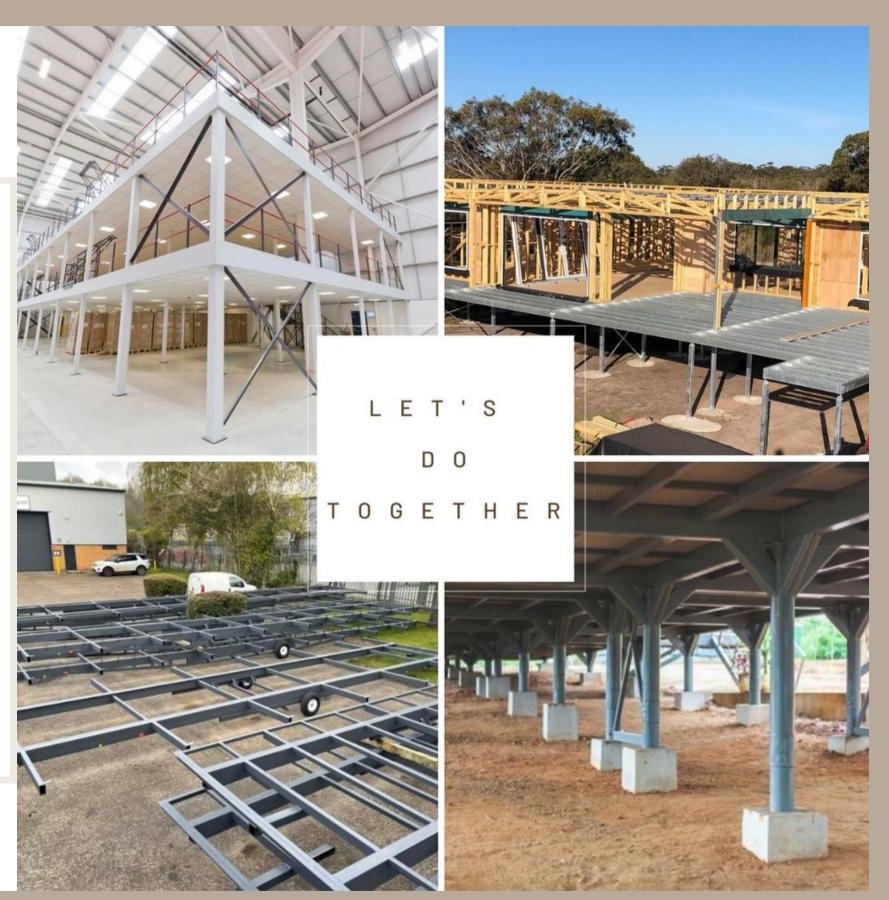

## PROMINES

P.01 - Platform & Flooring



## Introduction

ProMAKS is a structure technology designed for faster, flexible and durable solutions for wide range of sectors with high capacity production.

We offer our range of innovative systems available as flat packed kits, complete with everything you need to build to an exterior finish, freeing you up to focus on the design & finish of the interior to your client's specifications.

- Ventilated Structure
- Energy Efficiency
- Smart Connection
- Quick and Easy Assembly
- Flexible Design
- Effective Insulation
- Easy to integrate flexible
- Versatile Structure

























































































## Working together

S



Making life easier for your production...