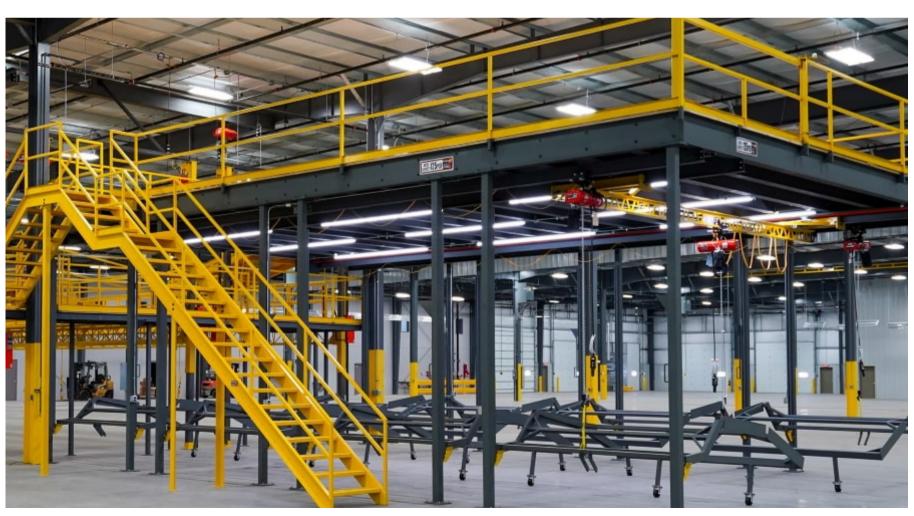

## Introduction

ProMAKS is a structure technology designed for faster, flexible and durable solutions for wide range of sectors with high capacity production.

We offer our range of innovative systems available as flat packed kits, complete with everything you need to build to an exterior finish, freeing you up to focus on the design & finish of the interior to your client's specifications.

- Ventilated Structure
- Energy Efficiency
- Smart Connection
- Quick and Easy Assembly
- Flexible Design
- Effective Insulation
- Easy to integrate flexible
- Versatile Structure