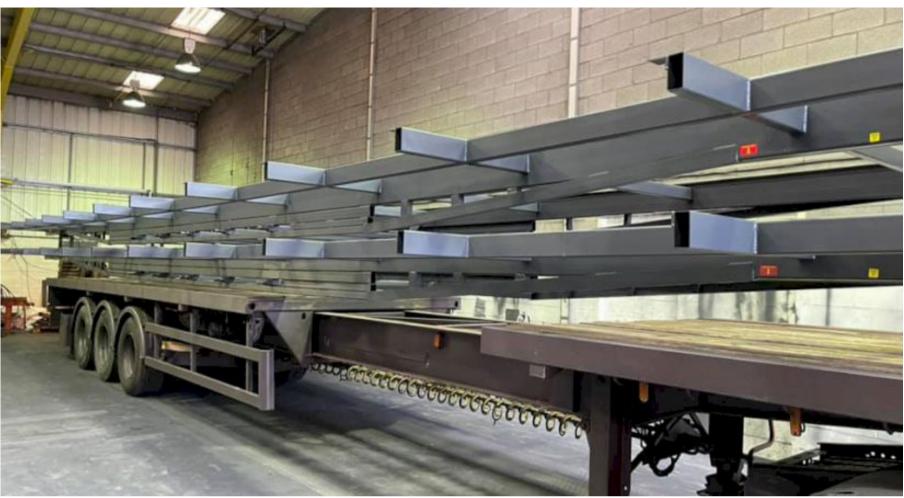

## Introduction

ProMAKS is a structure technology designed for faster, flexible and durable solutions for wide range of sectors with high capacity production.

We offer our range of innovative systems available as flat packed kits, complete with everything you need to build to an exterior finish, freeing you up to focus on the design & finish of the interior to your client's specifications.