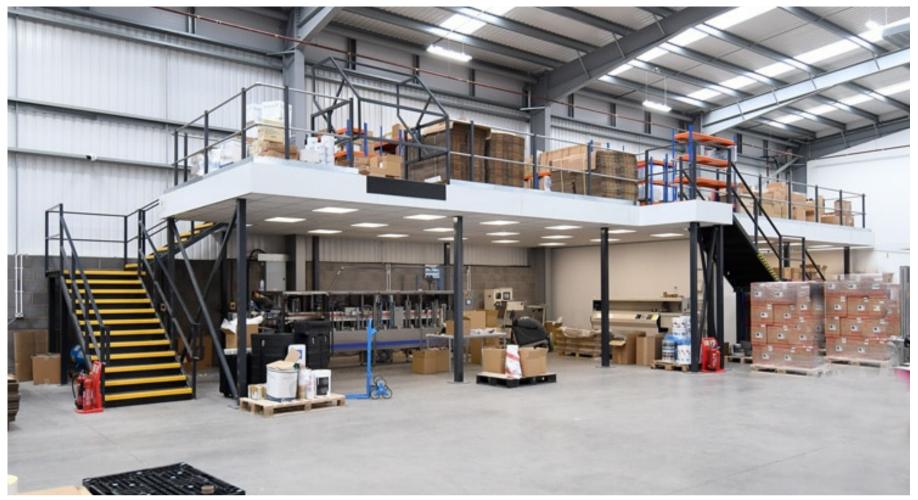

## Introduction

ProMAKS is a structure technology designed for faster, flexible and durable solutions for wide range of sectors with high capacity production.

We offer our range of innovative systems available as flat packed kits, complete with everything you need to build to an exterior finish, freeing you up to focus on the design & finish of the interior to your client's specifications.

- Ventilated Structure
- Energy Efficiency
- Smart Connection
- Quick and Easy Assembly
- Flexible Design
- Effective Insulation
- Easy to integrate flexible
- Versatile Structure