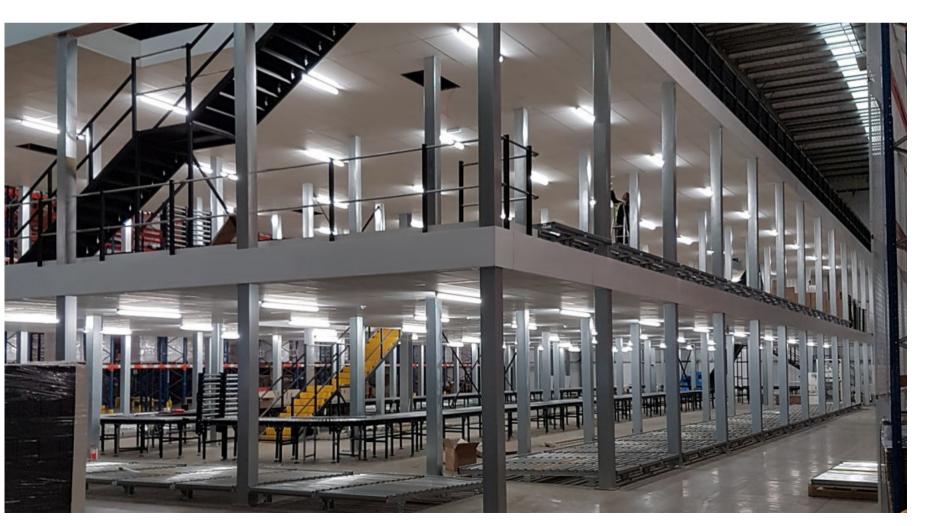

## Introduction

ProMAKS is a structure technology designed for faster, flexible and durable solutions for wide range of sectors with high capacity production.

We offer our range of innovative systems available as flat packed kits, complete with everything you need to build to an exterior finish, freeing you up to focus on the design & finish of the interior to your client's specifications.

- Ventilated Structure
- Energy Efficiency
- Smart Connection
- Quick and Easy Assembly
- Flexible Design
- Effective Insulation
- Easy to integrate flexible
- Versatile Structure