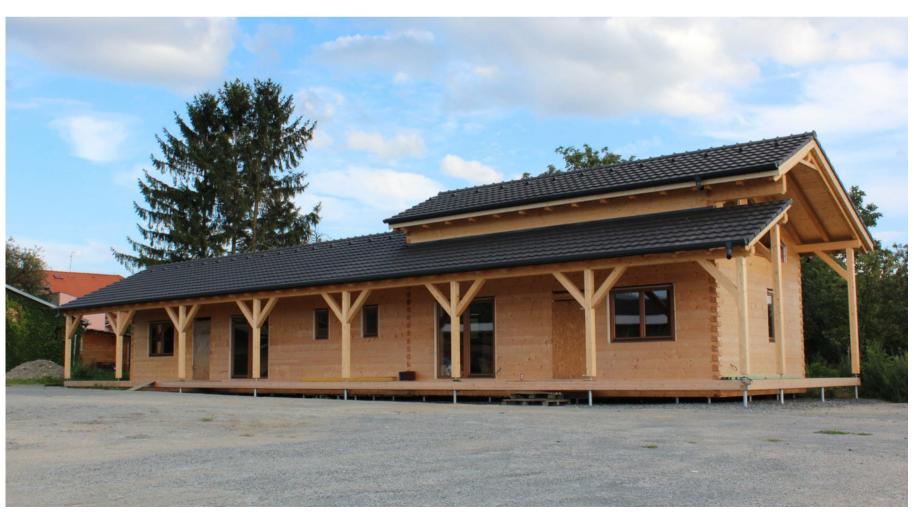

## Introduction

ProMAKS is a structure technology designed for faster, flexible and durable solutions for wide range of sectors with high capacity production.

We offer our range of innovative systems available as flat packed kits, complete with everything you need to build to an exterior finish, freeing you up to focus on the design & finish of the interior to your client's specifications.

- Ventilated Structure
- Energy Efficiency
- Smart Connection
- Quick and Easy Assembly
- Flexible Design
- Effective Insulation
- Easy to integrate flexible
- Versatile Structure