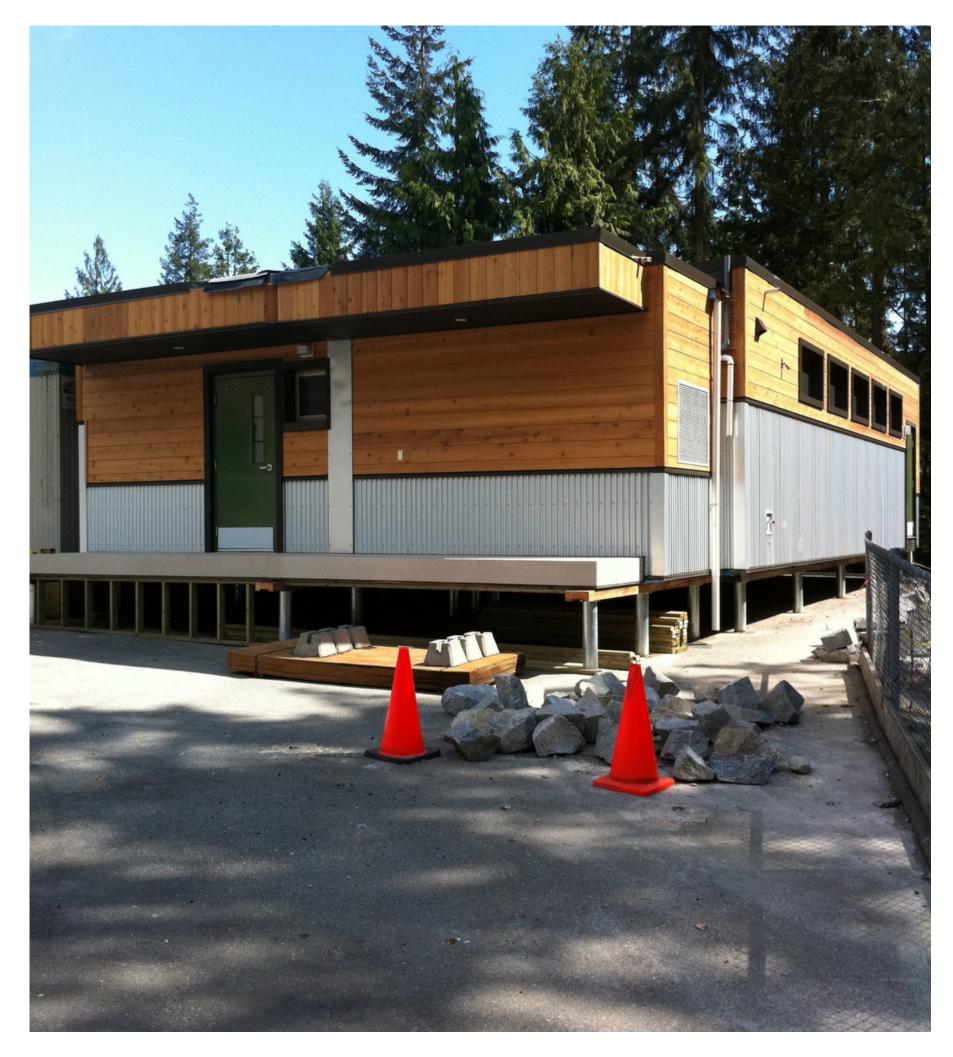

## Introduction

ProMAKS is a structure technology designed for faster, flexible and durable solutions for wide range of sectors with high capacity production.

We offer our range of innovative systems available as flat packed kits, complete with everything you need to build to an exterior finish, freeing you up to focus on the design & finish of the interior to your client's specifications.

- Ventilated Structure
- Energy Efficiency
- Smart Connection
- Quick and Easy Assembly
- Flexible Design
- Effective Insulation
- Easy to integrate flexible
- Versatile Structure