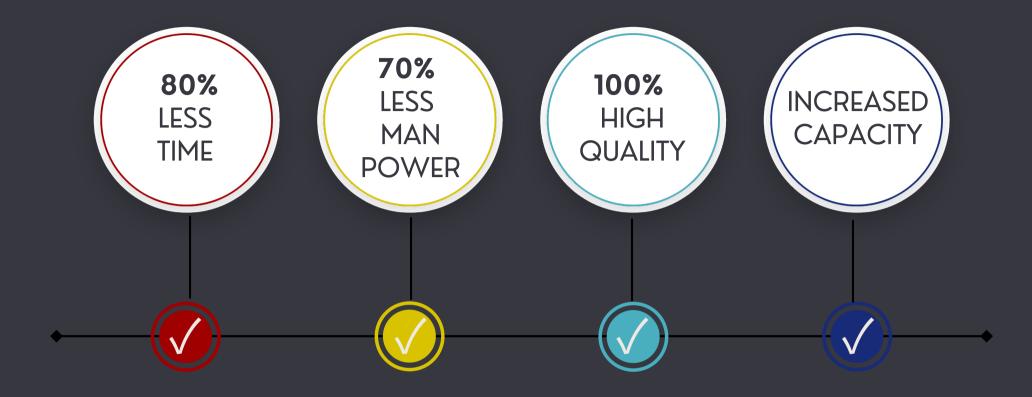

## PROMINES

P.01 - Platform & Flooring



## Introduction

ProMAKS is a structure technology designed for faster, flexible and durable solutions for wide range of sectors with high capacity production.

We offer our range of innovative systems available as flat packed kits, complete with everything you need to build to an exterior finish, freeing you up to focus on the design & finish of the interior to your client's specifications.

- Ventilated Structure
- Energy Efficiency
- Smart Connection
- Quick and Easy Assembly
- Flexible Design
- Effective Insulation
- Easy to integrate flexible
- Versatile Structure

























































































## Working together

S



Making life easier for your production...