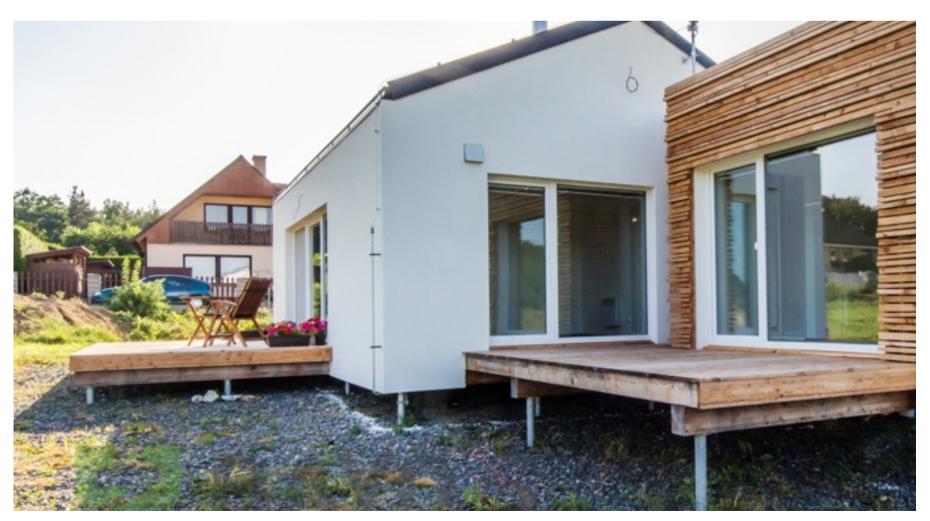

## Introduction

ProMAKS is a structure technology designed for faster, flexible and durable solutions for wide range of sectors with high capacity production.

We offer our range of innovative systems available as flat packed kits, complete with everything you need to build to an exterior finish, freeing you up to focus on the design & finish of the interior to your client's specifications.

- Ventilated Structure
- Energy Efficiency
- Smart Connection
- Quick and Easy Assembly
- Flexible Design
- Effective Insulation
- Easy to integrate flexible
- Versatile Structure