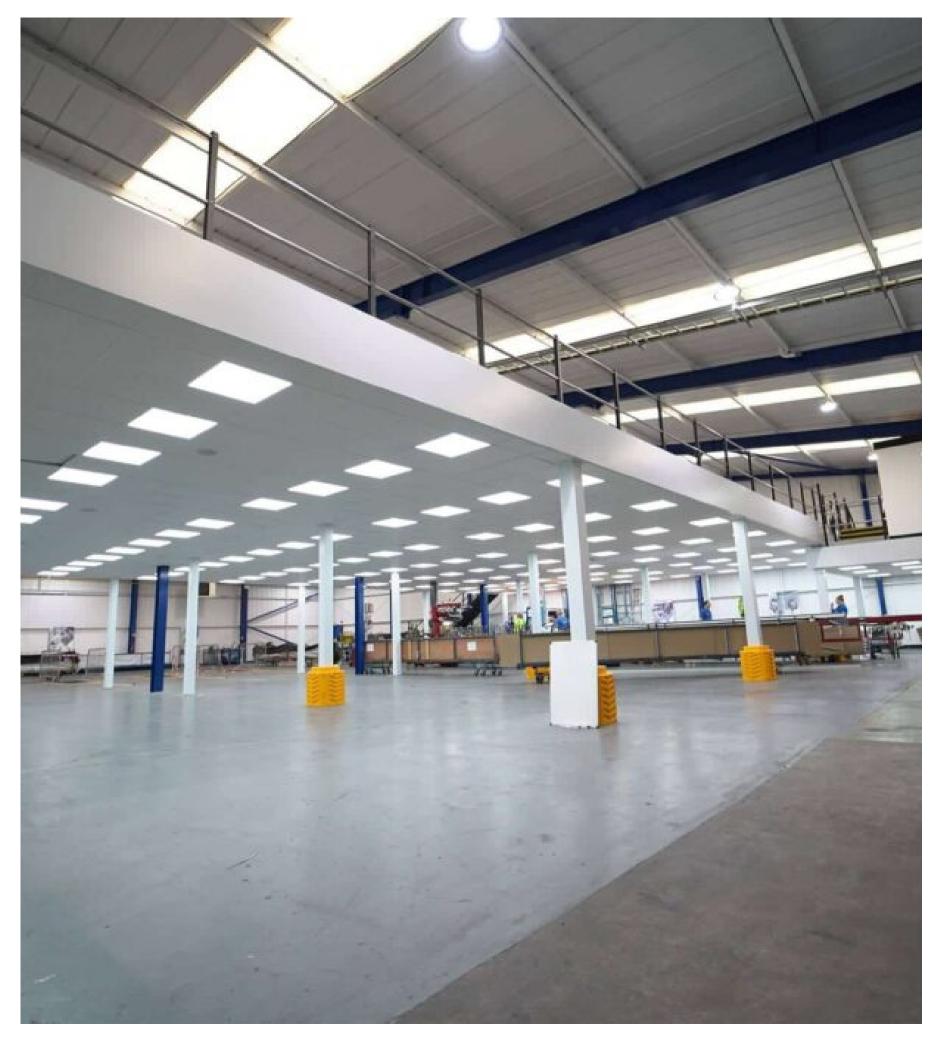

## Introduction

ProMAKS is a structure technology designed for faster, flexible and durable solutions for wide range of sectors with high capacity production.

We offer our range of innovative systems available as flat packed kits, complete with everything you need to build to an exterior finish, freeing you up to focus on the design & finish of the interior to your client's specifications.

- Ventilated Structure
- Energy Efficiency
- Smart Connection
- Quick and Easy Assembly
- Flexible Design
- Effective Insulation
- Easy to integrate flexible
- Versatile Structure