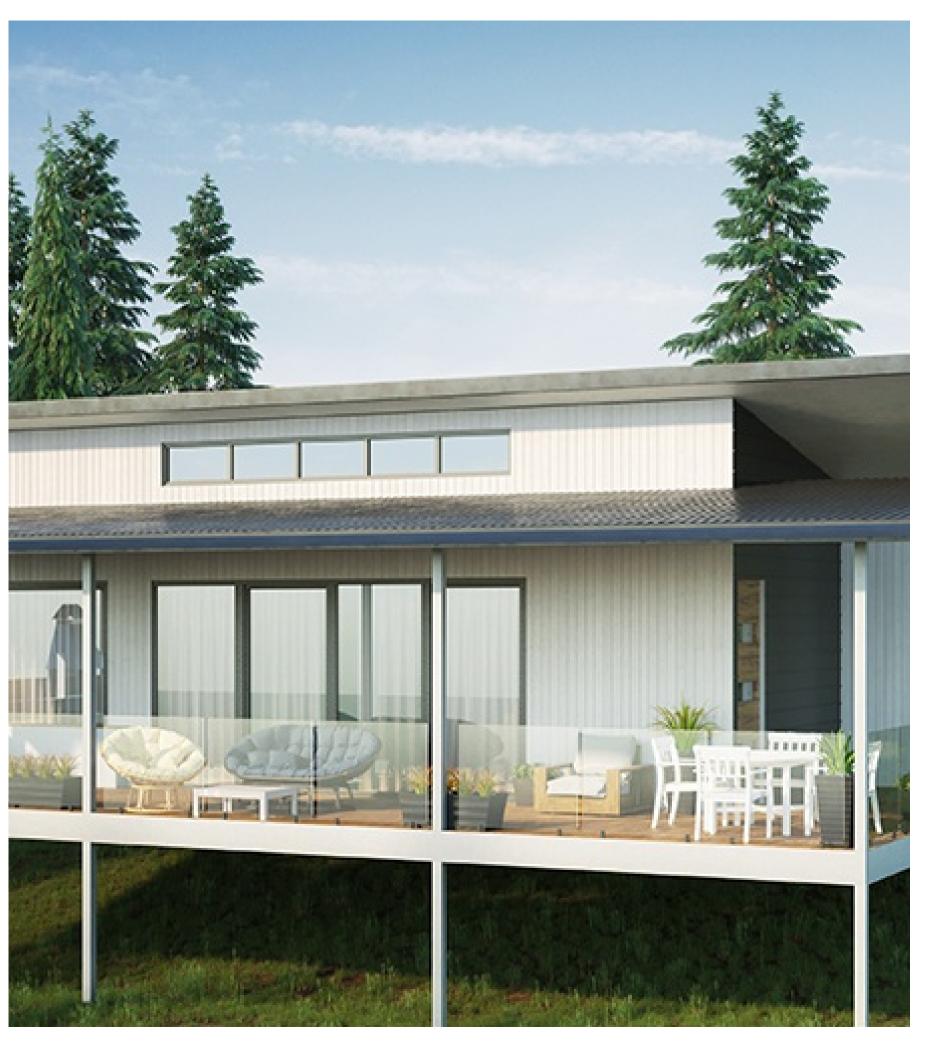

## Introduction

ProMAKS is a structure technology designed for faster, flexible and durable solutions for wide range of sectors with high capacity production.

We offer our range of innovative systems available as flat packed kits, complete with everything you need to build to an exterior finish, freeing you up to focus on the design & finish of the interior to your client's specifications.

- Ventilated Structure
- Energy Efficiency
- Smart Connection
- Quick and Easy Assembly
- Flexible Design
- Effective Insulation
- Easy to integrate flexible
- Versatile Structure