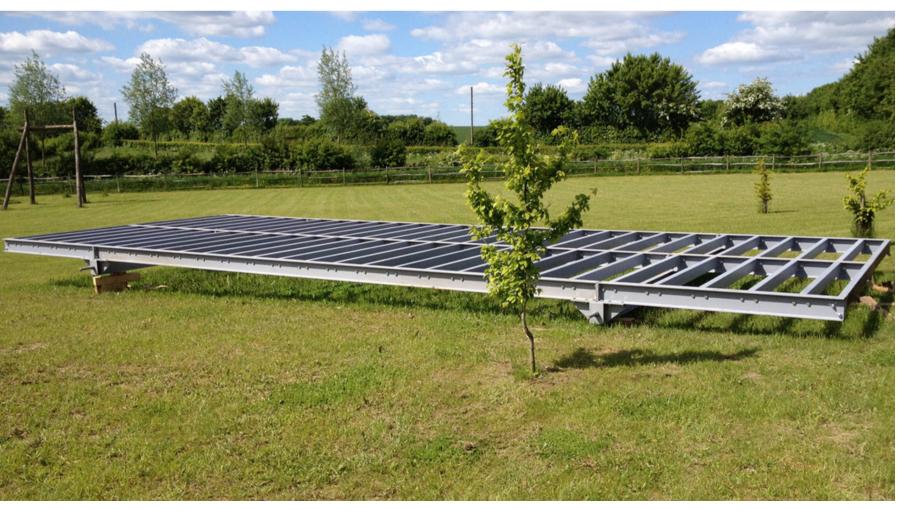

## PROMINES

P.01 - Platform & Flooring

## Introduction

ProMAKS is a structure technology designed for faster, flexible and durable solutions for wide range of sectors with high capacity production.

We offer our range of innovative systems available as flat packed kits, complete with everything you need to build to an exterior finish, freeing you up to focus on the design & finish of the interior to your client's specifications.