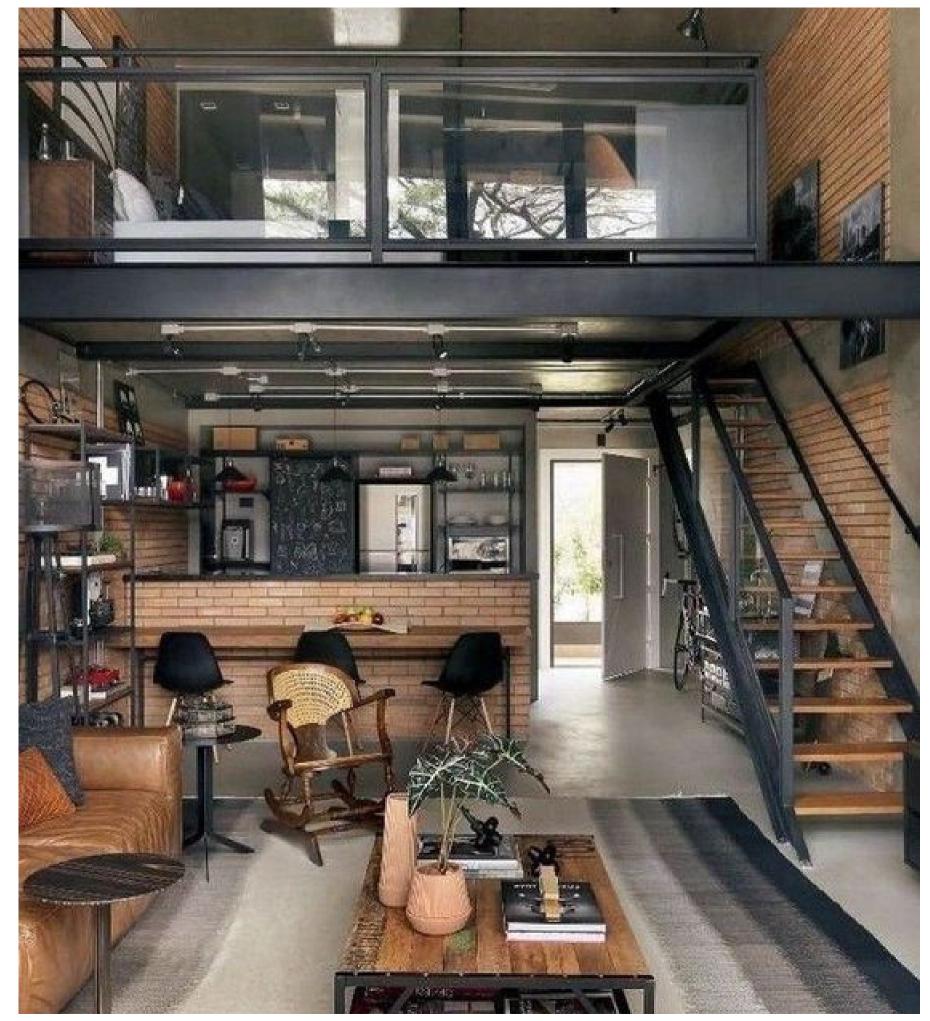

## Introduction

ProMAKS is a structure technology designed for faster, flexible and durable solutions for wide range of sectors with high capacity production.

We offer our range of innovative systems available as flat packed kits, complete with everything you need to build to an exterior finish, freeing you up to focus on the design & finish of the interior to your client's specifications.

- Ventilated Structure
- Energy Efficiency
- Smart Connection
- Quick and Easy Assembly
- Flexible Design
- Effective Insulation
- Easy to integrate flexible
- Versatile Structure