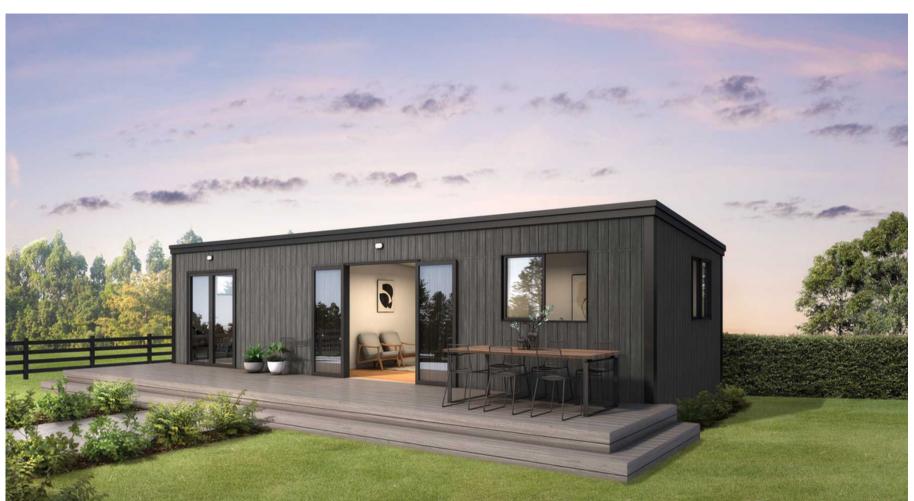

## Introduction

ProMAKS is a structure technology designed for faster, flexible and durable solutions for wide range of sectors with high capacity production.

We offer our range of innovative systems available as flat packed kits, complete with everything you need to build to an exterior finish, freeing you up to focus on the design & finish of the interior to your client's specifications.

- Ventilated Structure
- Energy Efficiency
- Smart Connection
- Quick and Easy Assembly
- Flexible Design
- Effective Insulation
- Easy to integrate flexible
- Versatile Structure