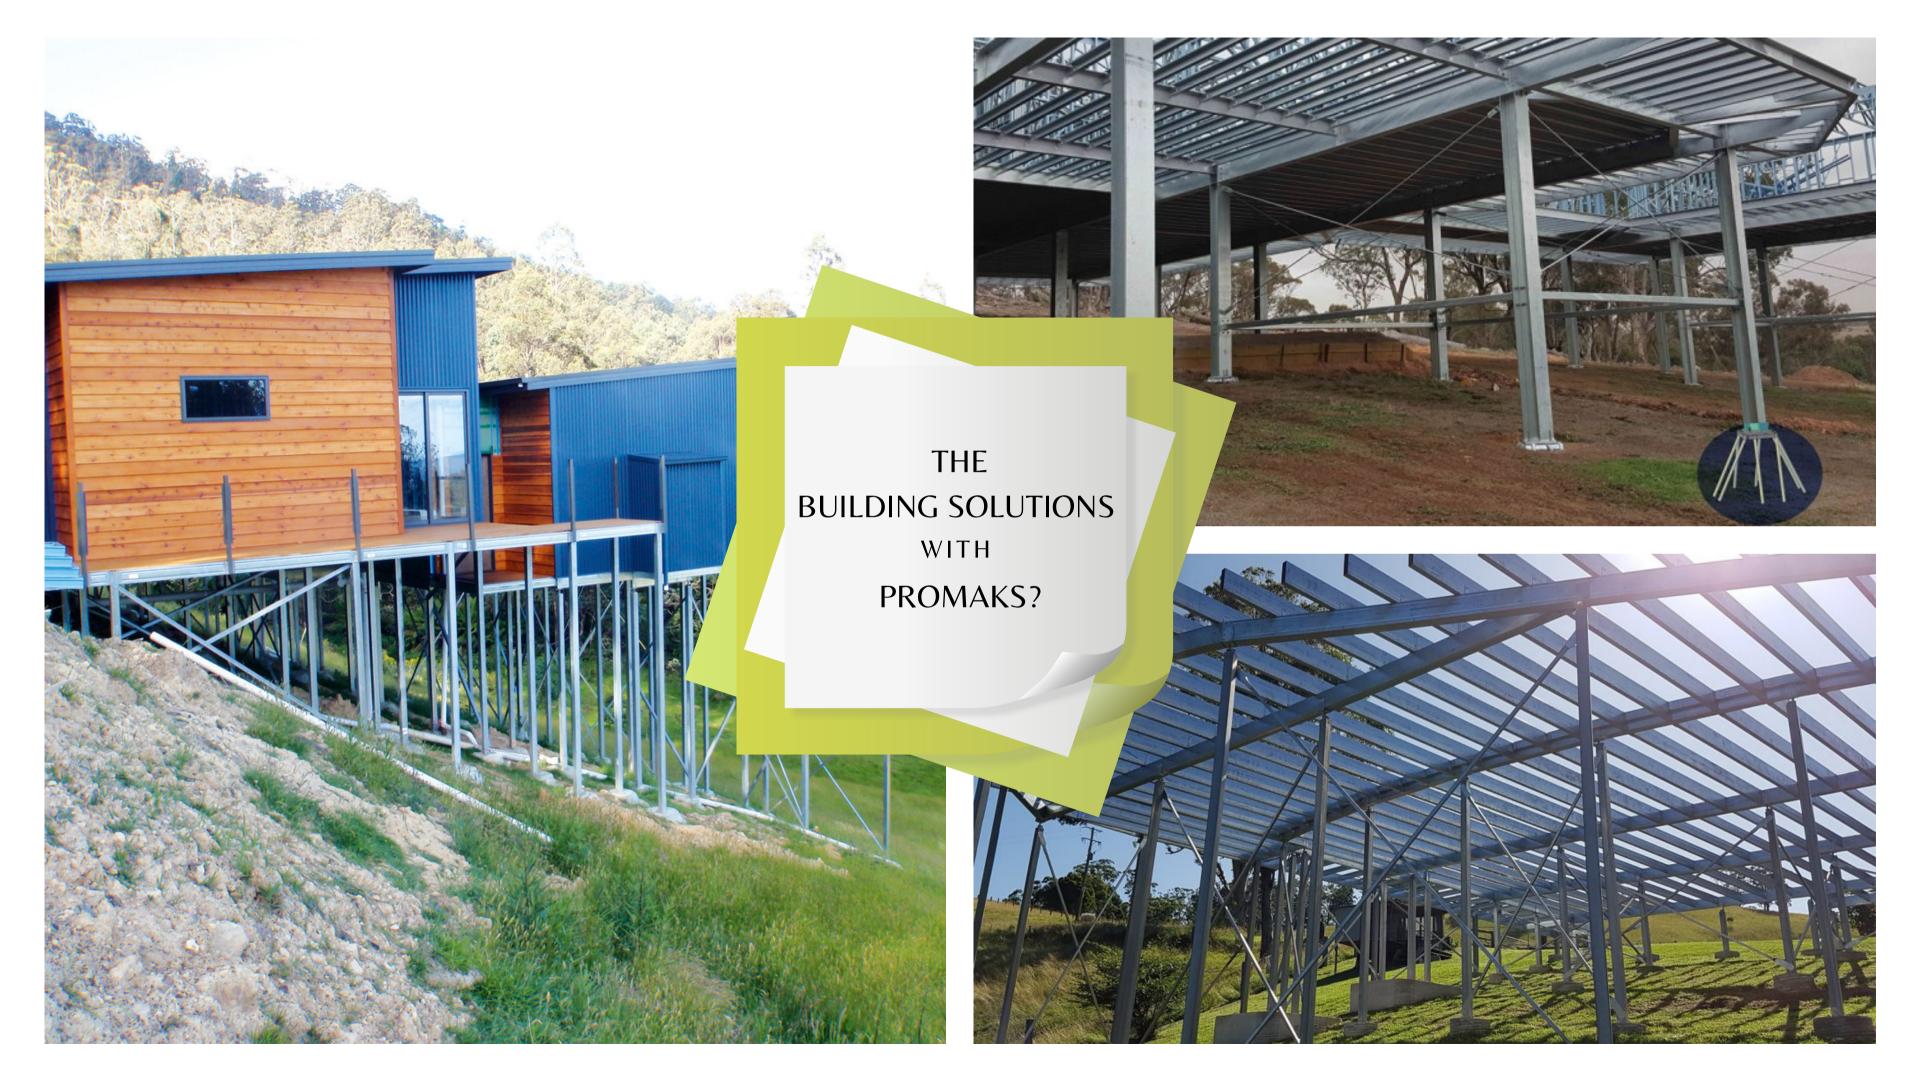

## Introduction

ProMAKS is a structure technology designed for faster, flexible and durable solutions for wide range of sectors with high capacity production.

We offer our range of innovative systems available as flat packed kits, complete with everything you need to build to an exterior finish, freeing you up to focus on the design & finish of the interior to your client's specifications.

- Ventilated Structure
- Energy Efficiency
- Smart Connection
- Quick and Easy Assembly
- Flexible Design
- Effective Insulation
- Easy to integrate flexible
- Versatile Structure