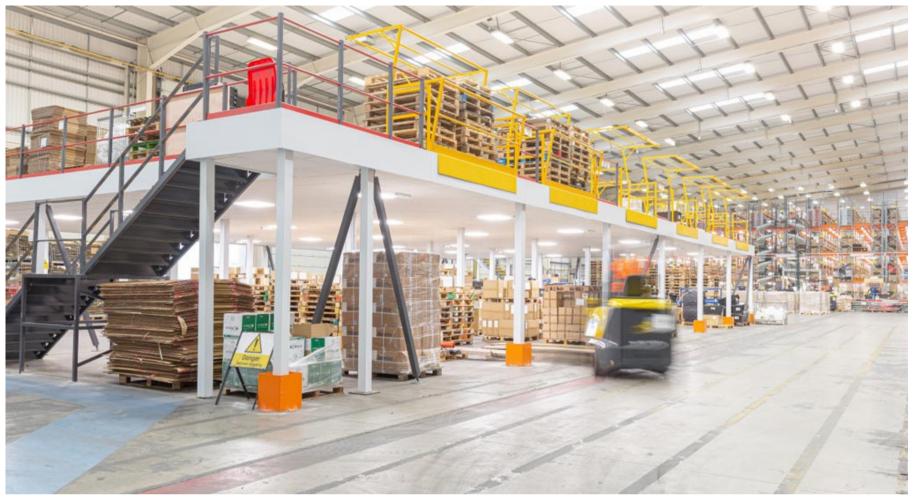

## Introduction

ProMAKS is a structure technology designed for faster, flexible and durable solutions for wide range of sectors with high capacity production.

We offer our range of innovative systems available as flat packed kits, complete with everything you need to build to an exterior finish, freeing you up to focus on the design & finish of the interior to your client's specifications.

- Ventilated Structure
- Energy Efficiency
- Smart Connection
- Quick and Easy Assembly
- Flexible Design
- Effective Insulation
- Easy to integrate flexible
- Versatile Structure