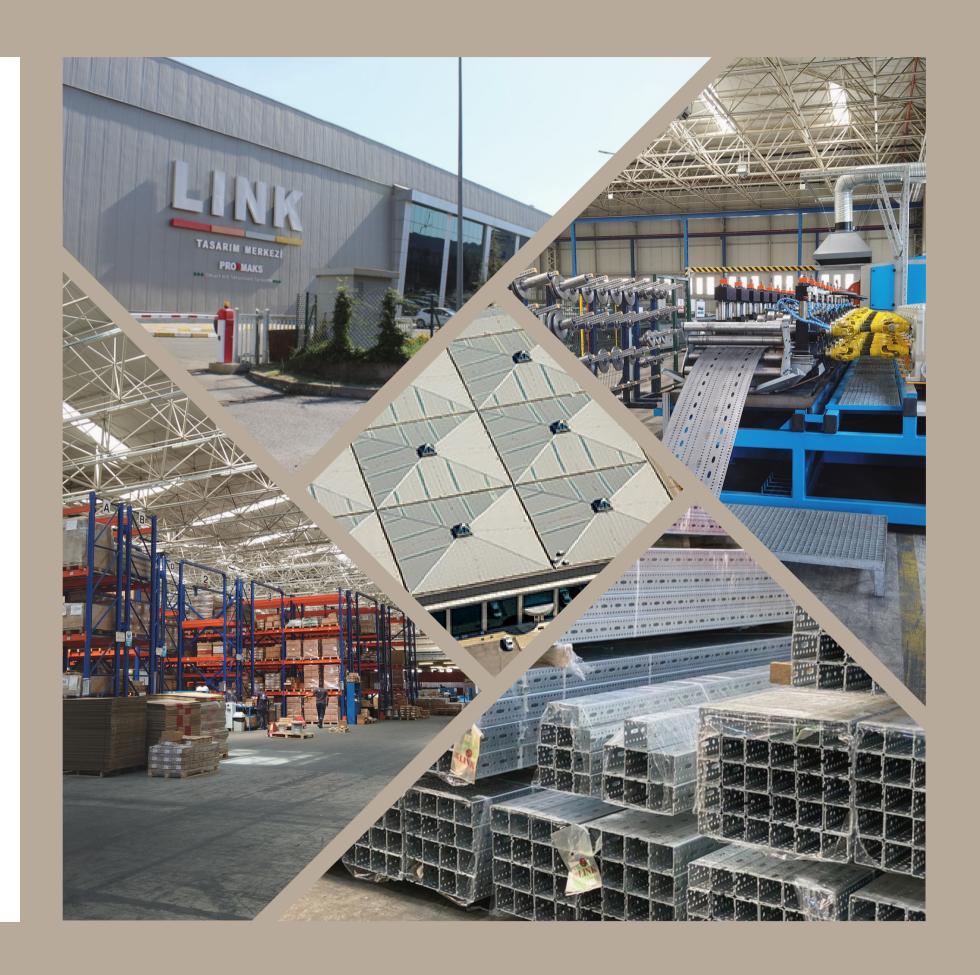

## Introduction

ProMAKS is a structure technology designed for faster, flexible and durable solutions for wide range of sectors with high capacity production.

We offer our range of innovative systems available as flat packed kits, complete with everything you need to build to an exterior finish, freeing you up to focus on the design & finish of the interior to your client's specifications.