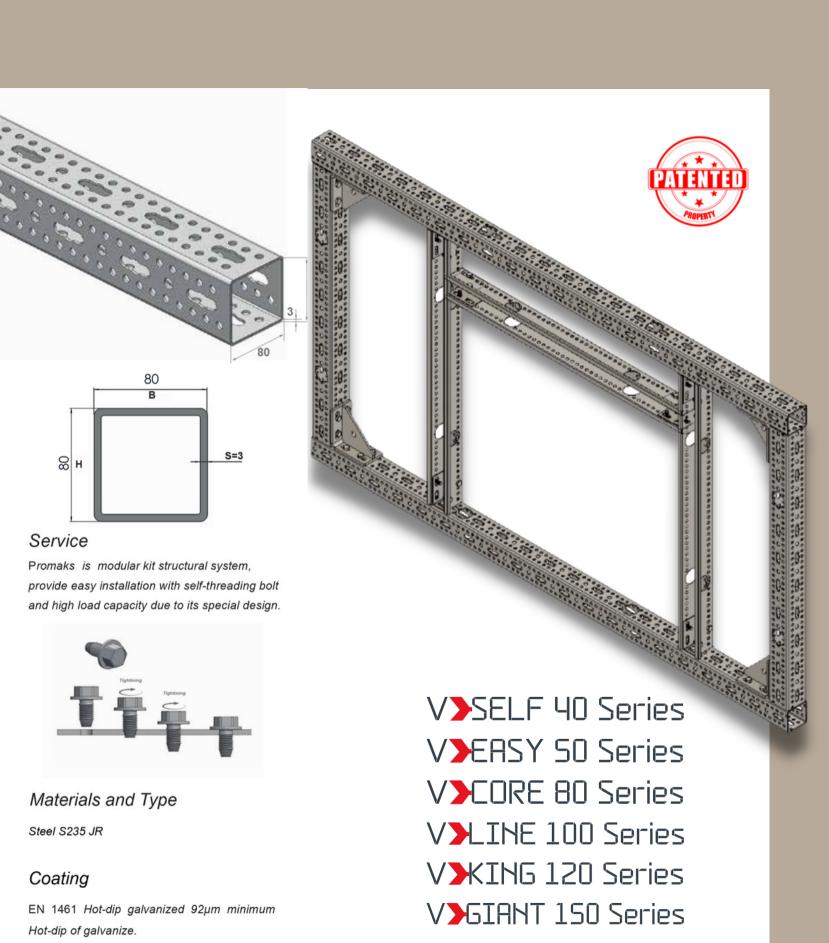

## PROMINES

P.01 - Platform & Flooring

## Introduction

ProMAKS is a structure technology designed for faster, flexible and durable solutions for wide range of sectors with high capacity production.

We offer our range of innovative systems available as flat packed kits, complete with everything you need to build to an exterior finish, freeing you up to focus on the design & finish of the interior to your client's specifications.

- Ventilated Structure
- Energy Efficiency
- Smart Connection
- Quick and Easy Assembly
- Flexible Design
- Effective Insulation
- Easy to integrate flexible
- Versatile Structure