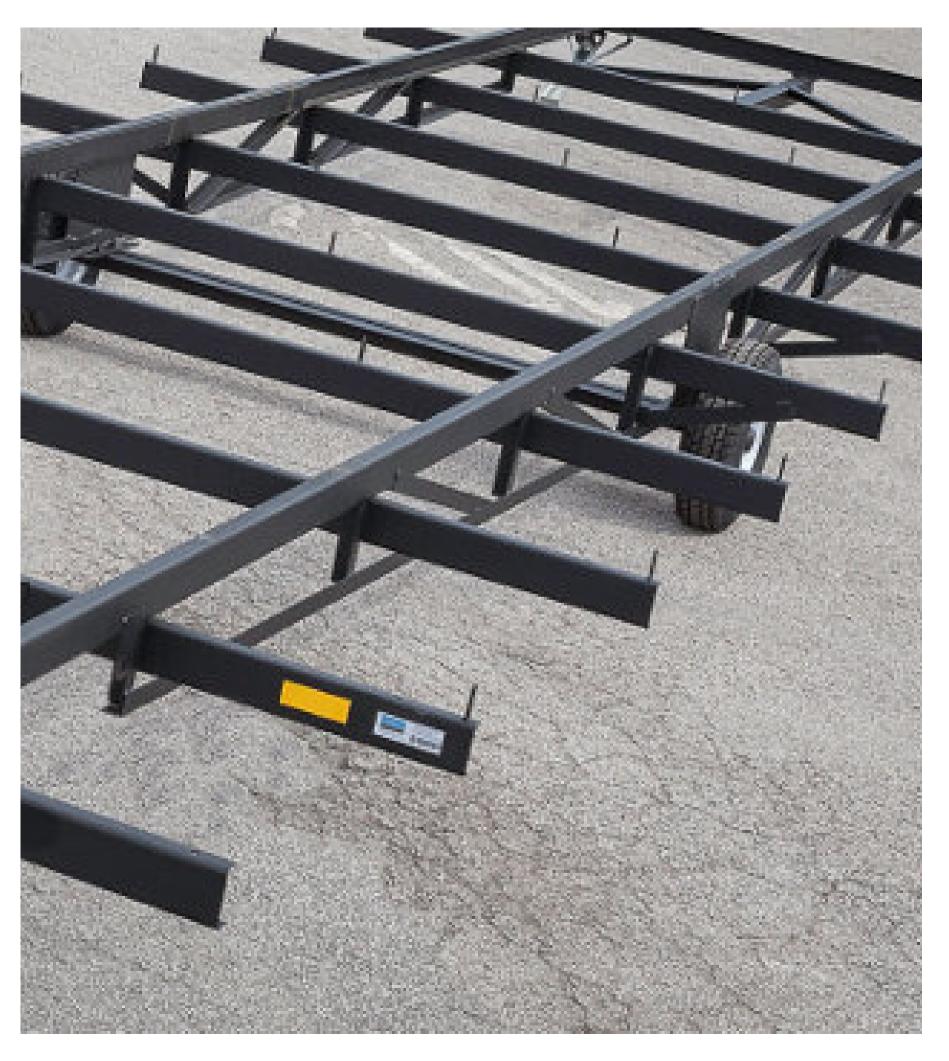

## Introduction

ProMAKS is a structure technology designed for faster, flexible and durable solutions for wide range of sectors with high capacity production.

We offer our range of innovative systems available as flat packed kits, complete with everything you need to build to an exterior finish, freeing you up to focus on the design & finish of the interior to your client's specifications.